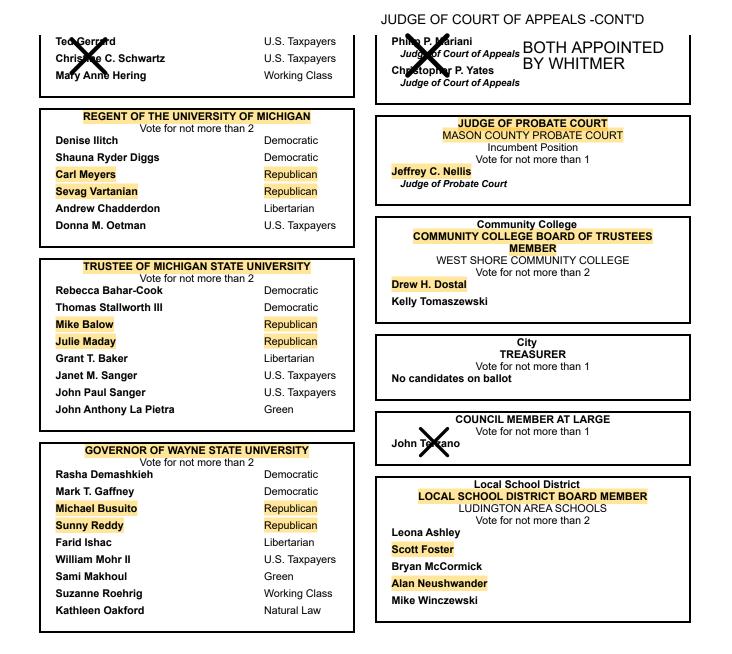

## STATE GENERAL Tuesday, November 5, 2024 Mason County, Michigan LUDINGTON CITY, Ward 2 Precinct 1

| PARTISAN SECTION<br>Presidential<br>ELECTORS OF PRESIDENT AND VICE-PRESIDENT OF<br>THE UNITED STATES<br>Vote for not more than 1 |                         | County<br>PROSECUTING ATTORNEY<br>Vote for not more than 1<br>Beth Hand Republican |
|----------------------------------------------------------------------------------------------------------------------------------|-------------------------|------------------------------------------------------------------------------------|
| Kamala D. Harris<br>Tim Walz                                                                                                     | Democratic              |                                                                                    |
| Donald J. Trump<br>JD Vance                                                                                                      | Republican              | SHERIFF<br>Vote for not more than 1<br>Kim C. Cole Republican                      |
| Chase Oliver<br>Mike ter Maat                                                                                                    | Libertarian             |                                                                                    |
| Randall Terry<br>Stephen E. Broden                                                                                               | U.S. Taxpayers          | CLERK<br>Vote for not more than 1<br>Cheryl Kelly Republican                       |
| Jill Stein<br>Rudolph Ware                                                                                                       | Green                   |                                                                                    |
| Robert F. Kennedy, Jr.<br>Nicole Shanahan                                                                                        | Natural Law             | TREASURER<br>Vote for not more than 1                                              |
| Joseph Kishore<br>Jerry White                                                                                                    | No Party<br>Affiliation | Andrew R. Kmetz IV Republican                                                      |
| Cornel West<br>Melina Abdullah                                                                                                   | No Party<br>Affiliation | REGISTER OF DEEDS<br>Vote for not more than 1<br>Diane L. Englebrecht Republican   |
| Congressional                                                                                                                    |                         |                                                                                    |
| UNITED STATES SENATOR<br>Vote for not more than 1                                                                                |                         | DRAIN COMMISSIONER                                                                 |
| Elissa Slotkin                                                                                                                   | Democratic              | Vote for not more than 1 Larry Protasiewicz Republican                             |
| Mike Rogers                                                                                                                      | Republican              |                                                                                    |
| Joseph Solis-Mullen                                                                                                              | Libertarian             |                                                                                    |
| Dave Stein                                                                                                                       | U.S. Taxpayers          | SURVEYOR<br>Vote for not more than 1                                               |
| Douglas P. Marsh                                                                                                                 | Green                   | James T. Nordlund Republican                                                       |
| Doug Dern                                                                                                                        | Natural Law             |                                                                                    |
| REPRESENTATIVE IN CONGRESS<br>2nd DISTRICT<br>Vote for not more than 1<br>Michael Lynch Democratic                               |                         | COUNTY COMMISSIONER<br>1st DISTRICT<br>Vote for not more than 1<br>Democratic      |
| John R. Moolenaar                                                                                                                | <b>Republican</b>       |                                                                                    |
| Ben DeJong                                                                                                                       | Libertarian             | NONPARTISAN SECTION<br>Judicial                                                    |
| Scott Adams                                                                                                                      | U.S. Taxpayers          | JUSTICE OF SUPREME COURT<br>8 Year Term<br>Vote for not more than 1                |
| Legislative<br>REPRESENTATIVE IN STATE LEGISLATURE<br>102nd DISTRICT<br>Vote for not more than 1                                 |                         | <mark>Andrew Fink</mark><br>Kimberly Ann Thomas                                    |
| Kathy Pelleran-Mahoney                                                                                                           | Democratic              | JUSTICE OF SUPREME COURT                                                           |
| Curt VanderWall                                                                                                                  | Republican              | Incumbent Position<br>Partial Term Ending 01/01/2029<br>Vote for not more than 1   |
| State Boards<br>MEMBER OF THE STATE BOARD OF EDUCATION<br>Vote for not more than 2                                               |                         | Kyra Harris Bolden<br>Justice of Supreme Court<br>Patrick William O'Grady          |
| Theodore Jones                                                                                                                   | Democratic              | attick William C Grady                                                             |
| Adam Frederick Zemke                                                                                                             | Democratic              |                                                                                    |
| Tom McMillin                                                                                                                     | <b>Republican</b>       |                                                                                    |
| Nikki Snyder                                                                                                                     | <b>Republican</b>       | COURT OF APPEALS DISTRICT 3<br>Incumbent Position                                  |
| Scotty Boman                                                                                                                     | Libertarian             | Vote for not more than 2                                                           |
| $\checkmark$                                                                                                                     | I                       |                                                                                    |